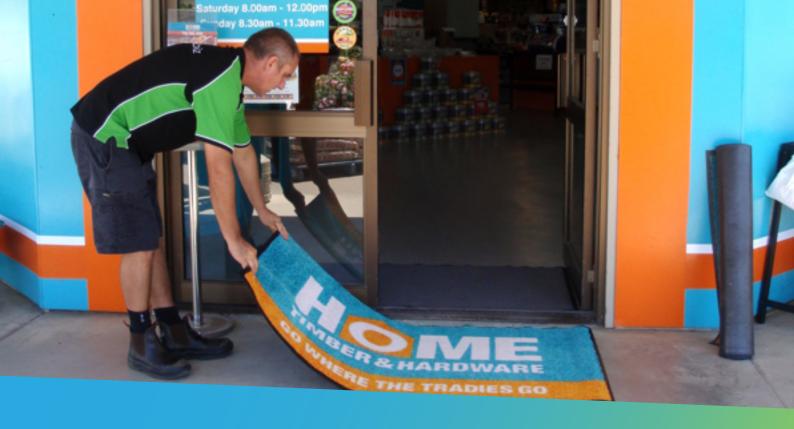

## **GET YOUR OWN** personalised entrance mat.

Get a custom made logo mat printed in a choice of 150 colours to promote and enhance your business.

- protect floors
- create professional image
- reduce dust and dirt

## Features include:

- a Nitrile rubber backing, providing maximum durability and are commercially launderable.
- designed to trap and attract dust with regular washing.
- you decide service timing.
- you can have photos printed onto your mat.
- mat colour is guaranteed to last 5 years indoors.